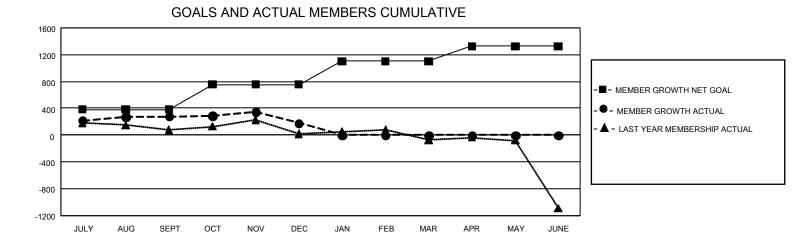

JULY

AUG

SEPT

OCT

NOV

DEC

JAN

## GAT MONTHLY MEMBERSHIP PROGRESS REPORT Results as of: 12/31/2022

GMT Constitutional Area 5 - J, Group J

REPORT DOES NOT INCLUDE CLUBS IN UNDISTRICTED AREAS.

| Clubs                 |               |           |               | Members               |                          |                         |                                                    |
|-----------------------|---------------|-----------|---------------|-----------------------|--------------------------|-------------------------|----------------------------------------------------|
| RESULTS FOR 2022-2023 |               |           |               | RESULTS FOR 2022-2023 |                          |                         |                                                    |
| QUARTER               | NEW CLUB GOAL | NEW CLUBS | DROPPED CLUBS | QUARTER               | EMBER GROWTH NET<br>GOAL | MEMBER GROWTH<br>ACTUAL | DROPPED MEMBERS<br>ACTUAL (including<br>transfers) |
| JULY/AUG/SEPT         | - 6           | 0         | 1             | JULY/AUG/SEPT         | 381                      | 800                     | 471                                                |
| OCT/NOV/DEC           | 6             | 1         | 0             | OCT/NOV/DEC           | 375                      | 360                     | 453                                                |
| JAN/FEB/MAR           | 12            | 0         | 0             | JAN/FEB/MAR           | 345                      | 0                       | 0                                                  |
| APR/MAY/JUNE          | 9             | 0         | 0             | APR/MAY/JUNE          | 225                      | 0                       | 0                                                  |

FEB

MAR

APR

MAY

JUNE