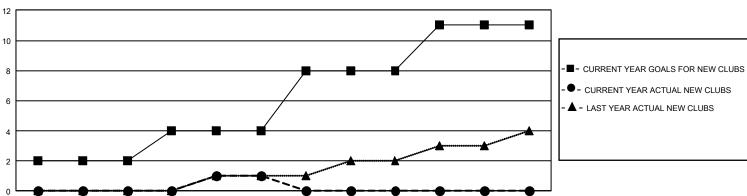

JULY

AUG

SEPT

OCT

NOV

DEC

JAN

FEB

MAR

APR

MAY

JUNE

## GOALS AND ACTUAL NEW CLUBS CUMULATIVE

| 440 CLUBS OF 755 ADDED 1<br>OR MORE NEW MEMBERS | GENDER DISTRIBUTION                   |                                                                                                                                |  |
|-------------------------------------------------|---------------------------------------|--------------------------------------------------------------------------------------------------------------------------------|--|
|                                                 | MALE                                  | 21,184 (78.75%)                                                                                                                |  |
|                                                 | FEMALE                                | 5,711 (21.23%)                                                                                                                 |  |
|                                                 | NON BINARY                            | 0 (0.00%)                                                                                                                      |  |
|                                                 | PREFER NOT TO ANSWER                  | 5 (0.02%)                                                                                                                      |  |
|                                                 | TOTAL FAMILY UNIT MEMBERS             | 5 7,120                                                                                                                        |  |
|                                                 | FAMILY MEMBERS PAYING HALF DUES 3,895 |                                                                                                                                |  |
| DATA                                            |                                       |                                                                                                                                |  |
|                                                 | OR MORE NEW MEMBERS                   | OR MORE NEW MEMBERS MALE FEMALE NON BINARY PREFER NOT TO ANSWER CLICK HERE FOR CUMULATIVE MEMBERSHIP FAMILY MEMBERS PAYING HAI |  |